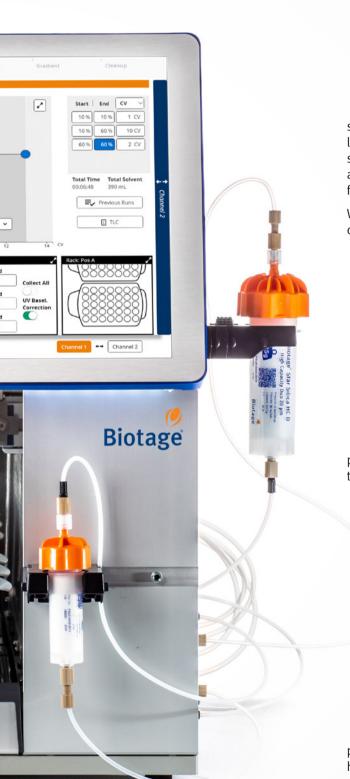

It's about the small touches – for example, building the Biotage® Selekt system with two separate column lines so you can easily switch between normal and reverse phase, or reducing sample loss by being able to pause fraction collection between vials. Biotage pioneered pre-packed columns for flash and that legacy continues – our Biotage® Sfär HC (High Capacity) columns deliver the maximum sample throughput in the market.

**The Greenest Columns** 

You can work greener too. All Sfär columns are packed with high-capacity spherical silica to ensure you achieve more concentrated fractions, while reducing solvent and waste.

Our new simplified dry loading, with Biotage® Sfär D (Duo) columns, brings improved separations and better fraction purity. They can also work at higher pressures, so you can ask yourself, do I still need preparative HPLC?

We also brought in some colors to make it more fun, so you'll enjoy doing purifications with us!

Finer Control

When purifications are tough, you need chromatography that is fast and reliable. The Selekt system utilizes technology to simplify even the most advanced separation. You can create methods from single or multiple TLC plates, or from previous runs, and switch between column channels at the flick of a finger. What could be easier than that?