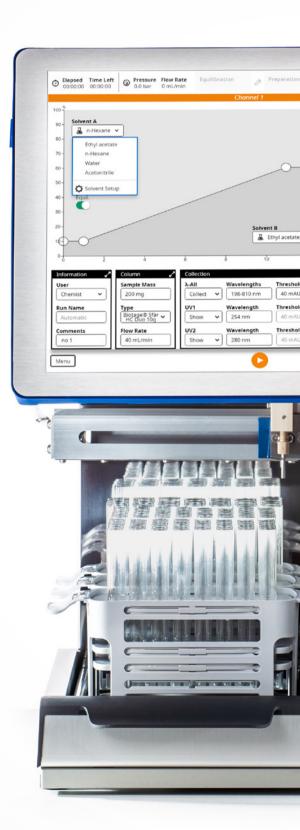

Why the orange cap? Well, orange is the new green.

Unbelievably Easy to Use

The Selekt system is flexible enough for both novices and experts, and our experience supports you every step of the way. A beautiful graphical user interface presented on a large touchscreen enables even the most complex task to become simplicity itself. Intelligent features are integral to the system, such as using Quick Response (QR) codes to read columns and Radiofrequency Identification (RFID) tags to recognize racks.

We also brought in some colors to make it more fun, so you'll enjoy doing purifications with us!

Finer Control

When purifications are tough, you need chromatography that is fast and reliable. The Selekt system utilizes technology to simplify even the most advanced separation. You can create methods from single or multiple TLC plates, or from previous runs, and switch between column channels at the flick of a finger. What could be easier than that?